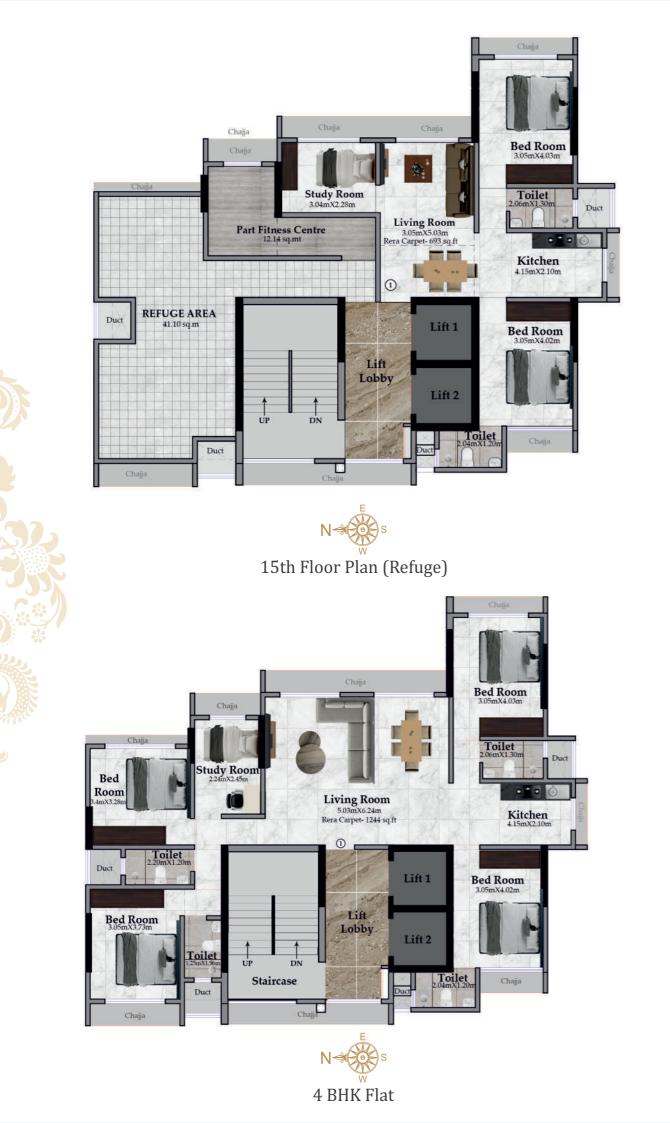

N⊰

N⊰€ 8th Floor Plan (Refuge)

## 4th To 7th, 9th To 14th, 16 To 22nd Typical Floor Plan

Designer kitchen with granite top and S.S. sink.

plumbing & solid core internal