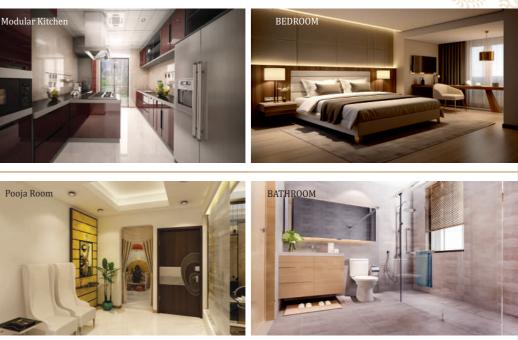

## 4th To 7th, 9th To 14th, 16 To 22nd Typical Floor Plan

Designer kitchen with granite top and S.S. sink.

plumbing & solid core internal