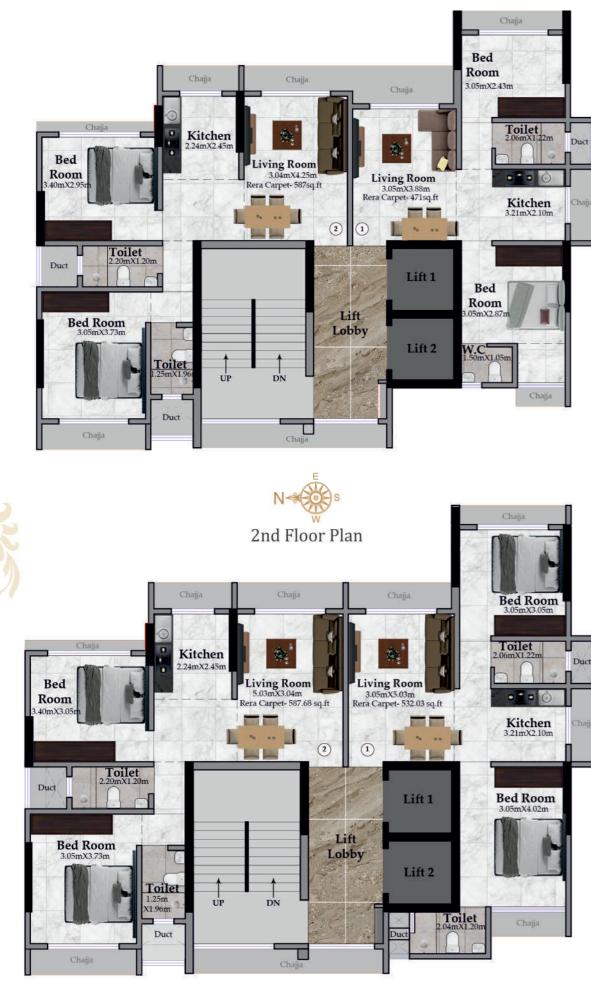

zzles you with its beauty, invites you for indulgences, and bestows you the moments that stay with you in a special way. Embark into this galaxy; the aura of lavishness.



**2**6















the ways of indulgence are all at your command.



A true home is fulfilment of your every wish. And if you wish for pure rejuvenation, 'Manorath Heights' has it, at your command. 'Manorath Heights', is a kingdom crafted for the king that resides in every heart. You always desire life at your own wish. Manorath Heights' is detailed with every luxury for His-majesty. An elevation inspired by contemporary aesthetics and blended with sophistication, is more than an edifice. It is a reign for the most valuable, His-majesty. A sip of coffee or a sip of nature, overlooking the canvas of natural beauty;







N⊰



N⊰€ 8th Floor Plan (Refuge)



## 4th To 7th, 9th To 14th, 16 To 22nd Typical Floor Plan







Designer kitchen with granite top and S.S. sink.

plumbing & solid core internal