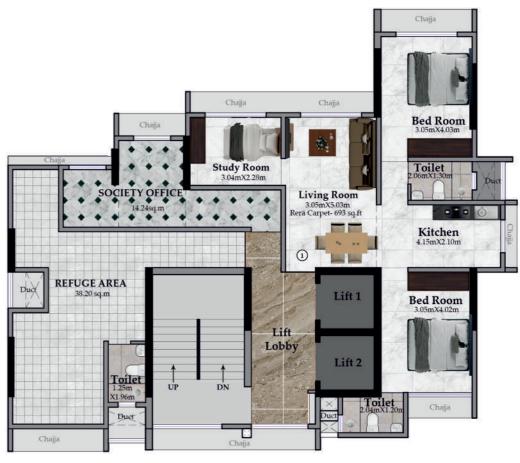

with its beauty, invites you for indulgences, and bestows you the moments that stay with you in a special way. Embark into this galaxy; the aura of lavishness.



**2**6















the ways of indulgence are all at your command.



A true home is fulfilment of your every wish. And if you wish for pure rejuvenation, 'Manorath Heights' has it, at your command. 'Manorath Heights', is a kingdom crafted for the king that resides in every heart. You always desire life at your own wish. Manorath Heights' is detailed with every luxury for His-majesty. An elevation inspired by contemporary aesthetics and blended with sophistication, is more than an edifice. It is a reign for the most valuable, His-majesty. A sip of coffee or a sip of nature, overlooking the canvas of natural beauty;







N⊰



N⊰€ 8th Floor Plan (Refuge)



## 4th To 7th, 9th To 14th, 16 To 22nd Typical Floor Plan







Designer kitchen with granite top and S.S. sink.

plumbing & solid core internal