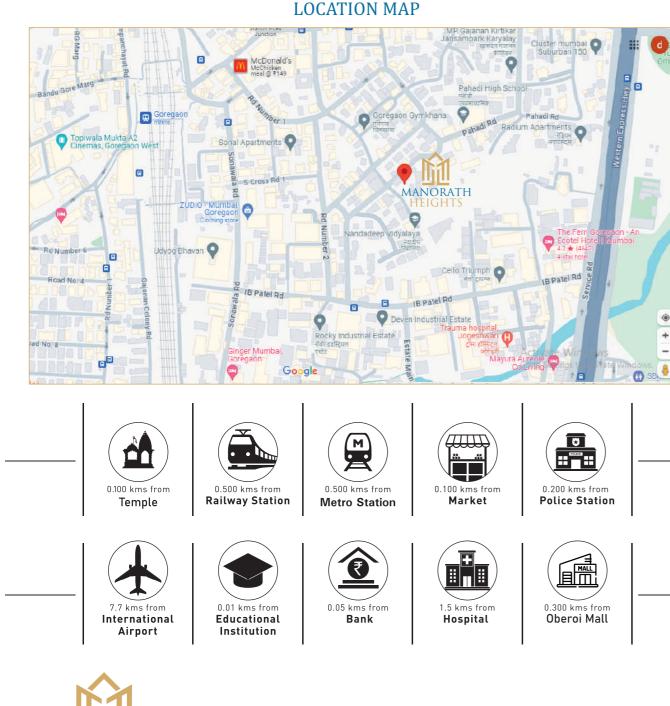

## Site Address

**RERA REGISTERED** P51800033980

Manorath CHSL, Plot No. 85, Road No. 5, Jaiprakash Nagar, Goregaon East, Mumbai - 400 063.

Design Architect | M/s Premal Gogoi RCC Consultant | Paras Consultant