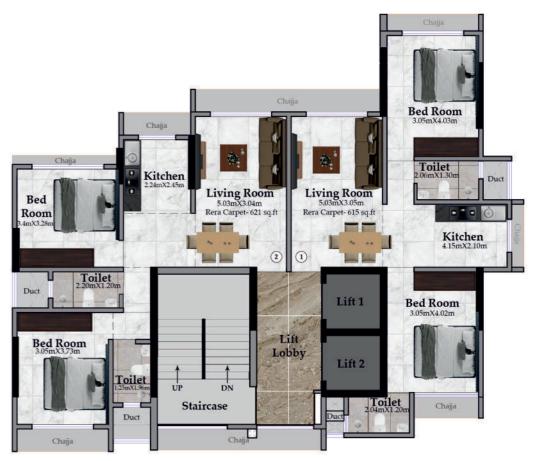

## 4th To 7th, 9th To 14th, 16 To 22nd Typical Floor Plan

Designer kitchen with granite top and S.S. sink.

plumbing & solid core internal