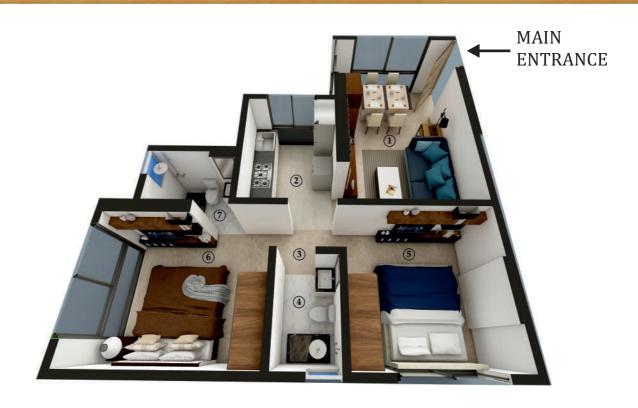

## The bouquet of comfort crafted around luxury

1 BHK ISOMETRIC VIEW - 427 Sq. Ft.

2 BHK ISOMETRIC VIEW - 651 Sq. Ft.

2 BHK ISOMETRIC VIEW - 527 Sq. Ft.

2 BHK ISOMETRIC VIEW - 554 Sq. Ft.

Temple

Stack/Stilt Parking