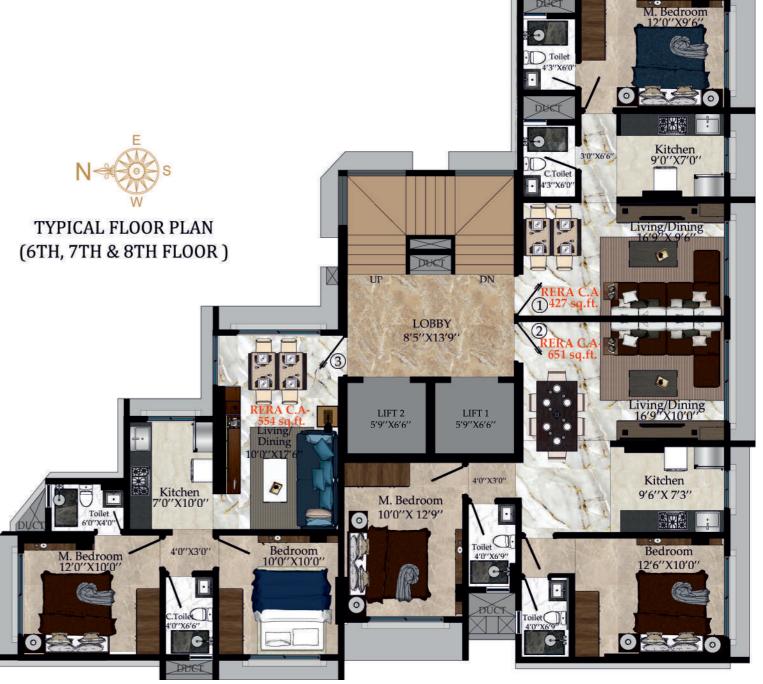

## The bouquet of comfort crafted around luxury

1 BHK ISOMETRIC VIEW - 427 Sq. Ft.

2 BHK ISOMETRIC VIEW - 651 Sq. Ft.

2 BHK ISOMETRIC VIEW - 527 Sq. Ft.

2 BHK ISOMETRIC VIEW - 554 Sq. Ft.

Temple

Stack/Stilt Parking