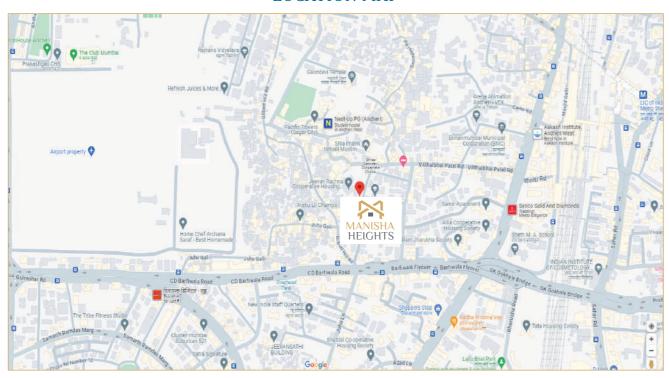

### **LOCATION MAP**

#### **Site Address**

Plot No.15, Vishwabharti CHSL, V.P. Road, Nr. Shree Ram School, Andheri West, Mumbai - 400 058.

Design Architect | M/s Premal Gogri RCC Consultant | Paras Consultant

Legal advisor | M/s Pramod Kumar and Company