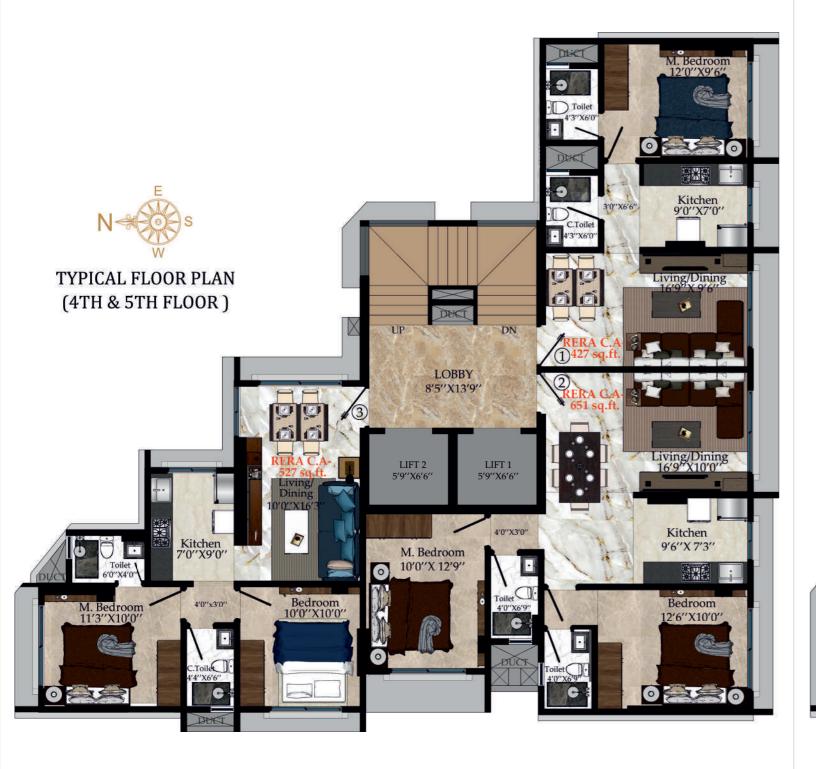

## The bouquet of comfort crafted around luxury

1 BHK ISOMETRIC VIEW - 427 Sq. Ft.

2 BHK ISOMETRIC VIEW - 651 Sq. Ft.

2 BHK ISOMETRIC VIEW - 527 Sq. Ft.

2 BHK ISOMETRIC VIEW - 554 Sq. Ft.

Temple

Stack/Stilt Parking