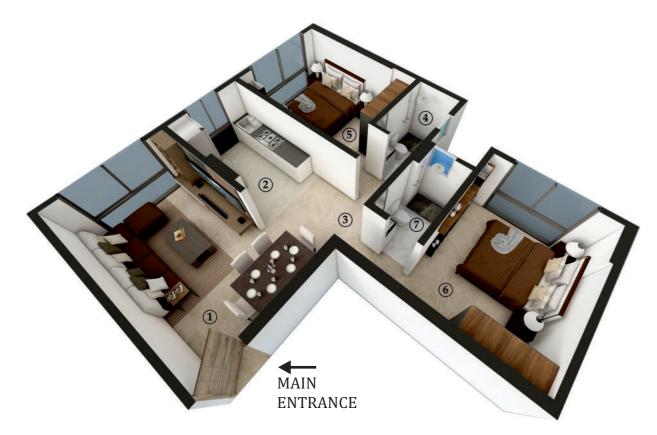

## The bouquet of comfort crafted around luxury

1 BHK ISOMETRIC VIEW - 427 Sq. Ft.

2 BHK ISOMETRIC VIEW - 651 Sq. Ft.

2 BHK ISOMETRIC VIEW - 527 Sq. Ft.

2 BHK ISOMETRIC VIEW - 554 Sq. Ft.

Temple

Stack/Stilt Parking