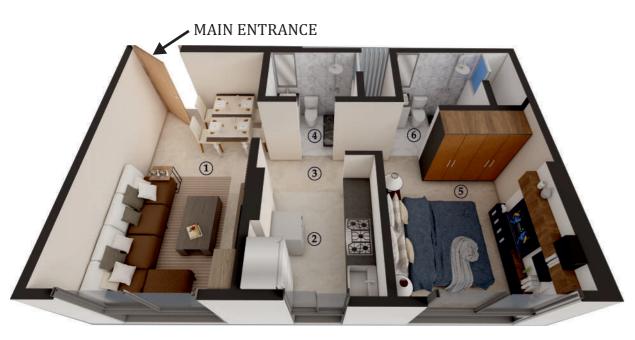

## The bouquet of comfort crafted around luxury

1 BHK ISOMETRIC VIEW - 427 Sq. Ft.

2 BHK ISOMETRIC VIEW - 651 Sq. Ft.

2 BHK ISOMETRIC VIEW - 527 Sq. Ft.

2 BHK ISOMETRIC VIEW - 554 Sq. Ft.

Temple

Stack/Stilt Parking