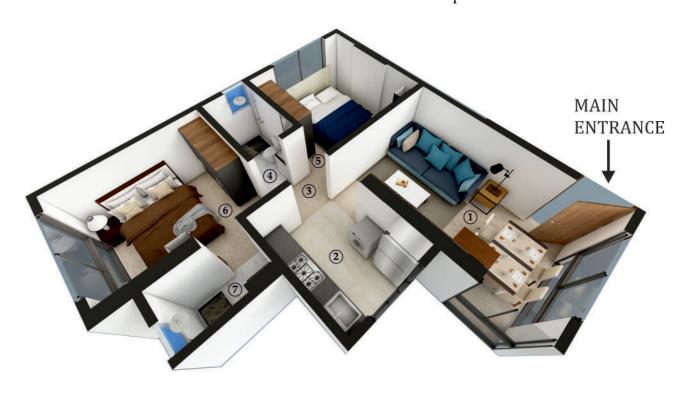

## The bouquet of comfort crafted around luxury

1 BHK ISOMETRIC VIEW - 427 Sq. Ft.

2 BHK ISOMETRIC VIEW - 651 Sq. Ft.

2 BHK ISOMETRIC VIEW - 527 Sq. Ft.

2 BHK ISOMETRIC VIEW - 554 Sq. Ft.

Temple

Stack/Stilt Parking