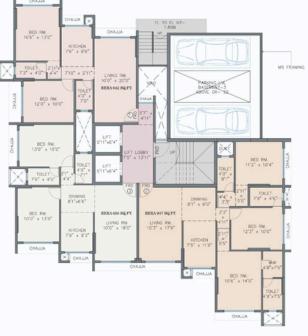

FLAT NO.-01

#### 2BHK

#### 56 SQ.FT.

- 1 LIVING 10'0" X 18'0"
- 2 DINING 8'1" X 6'6"
- ★ KITCHEN 7'9" X 9'3"
- A PASSAGE 2'1" V A'A"
- 6 C.TOILET 4'0" X 7'1"
- 6 BEDROOM 1 10'0" X 13'0"
- 7 M.BEDROOM 13'0" X 10'0"
- 8 M.TOILET 7'6" X 4'0"