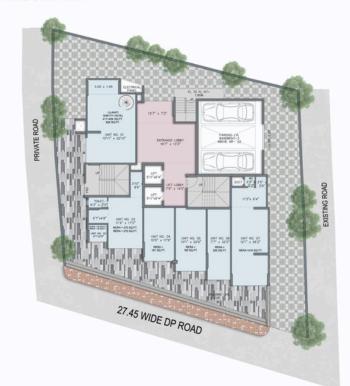

## SKY VIEW

A Project By
M/s K.Anand Infra



### **Registered Office**

K. Anand Construction Pvt. Ltd., Block No. 14/15 Ground Floor, Highway Commercial Centre, Behind HP Petrol Pump, Junction of IB Patel Road, W.E. Highway, Goregaon East, Mumbai - 400 063.

#### **Site Address**

J.p. Road, Opp. Navrang Cinema, Andheri West, Mumbai - 400 058.

Design Architect | **Archproindia** 

RCC Consultant | Paras Consultant

Legal advisor | M/s Pramod Kumar and Company





#### 2ND FLOOR PLAN





#### 9TH TO 14TH FLOOR PLAN









#### 3BHK 947 SQ.FT.

- 1 LIVING 10'3" X 17'6"
- 2 DINING 8'1" X 8'0"
- 3 KITCHEN 7'9" X 11'0"
- 4 PASSAGE 3'3" X 4'11"
- 5 BEDROOM 1 12'3" X 10'0"
- 6 TOILET 7'9" X 4'6"
- 7 LOBBY 4'4" X 3'3"
- 8 LOBBY 2'11" X 5'0"
- 9 BEDROOM 2 11'2" X 10'4"
- 10 TOILET 4'0" X 8'1"
- 1 LOBBY 2'11" X 5'5"
- ₩IW. 4'9" X 6'7"
- ♠ TOILET 4'9" X 7'5"
- M. BEDROOM 10'6" X 14'0"





#### 2BHK 642 SQ.FT.

- 1 LIVING / DINING 10'0" X 20'0"
- KITCHEN 7'6" X 9'6
- 3 PASSAGE 7'10" X 2'1
- 4 C. TOILET 4'0" X 7'0"
- **5** BEDROOM 12'0" X 10'0"
- **6** LOBBY 2'11" X 4'4"
- 7 M.BEDROOM 10'6" X 13'0"

FLAT NO.-01



#### 2BHK

#### 56 SQ.FT.

- 1 LIVING 10'0" X 18'0"
- 2 DINING 8'1" X 6'6"
- ★ KITCHEN 7'9" X 9'3"
- A PASSAGE 2'1" V A'A"
- 6 C.TOILET 4'0" X 7'1"
- 6 BEDROOM 1 10'0" X 13'0"
- 7 M.BEDROOM 13'0" X 1