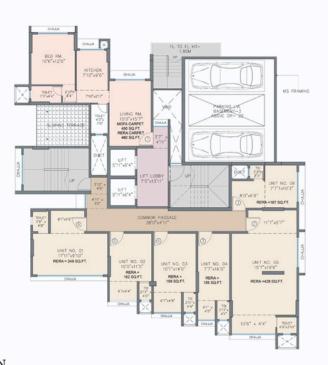

#### 9TH TO 14TH FLOOR PLAN

#### 3BHK 947 SQ.FT.

- 1 LIVING 10'3" X 17'6"
- 2 DINING 8'1" X 8'0"
- 3 KITCHEN 7'9" X 11'0"
- 4 PASSAGE 3'3" X 4'11"
- 5 BEDROOM 1 12'3" X 10'0"
- 6 TOILET 7'9" X 4'6"
- 7 LOBBY 4'4" X 3'3"
- 8 LOBBY 2'11" X 5'0"
- 9 BEDROOM 2 11'2" X 10'4"
- 10 TOILET 4'0" X 8'1"
- 1 LOBBY 2'11" X 5'5"
- ₩IW. 4'9" X 6'7"
- ♠ TOILET 4'9" X 7'5"
- M. BEDROOM 10'6" X 14'0"

#### 2BHK 642 SQ.FT.

- 1 LIVING / DINING 10'0" X 20'0"
- KITCHEN 7'6" X 9'6
- 3 PASSAGE 7'10" X 2'1
- 4 C. TOILET 4'0" X 7'0"
- **5** BEDROOM 12'0" X 10'0"
- **6** LOBBY 2'11" X 4'4"
- 7 M.BEDROOM 10'6" X 13'0"