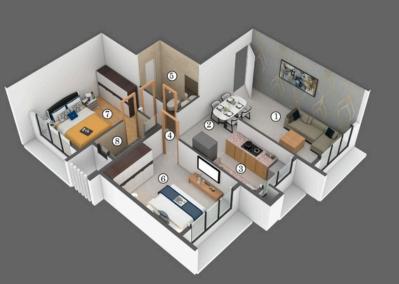

FLAT NO.-01

#### 2BHK

#### 56 SQ.FT.

- 1 LIVING 10'0" X 18'0"
- 2 DINING 8'1" X 6'6"
- ★ KITCHEN 7'9" X 9'3"
- A PASSAGE 2'1" V A'A"
- 6 C.TOILET 4'0" X 7'1"
- 6 BEDROOM 1 10'0" X 13'0"
- 7 M.BEDROOM 13'0" X 10'0"
- 8 M.TOILET 7'6" X 4'0"