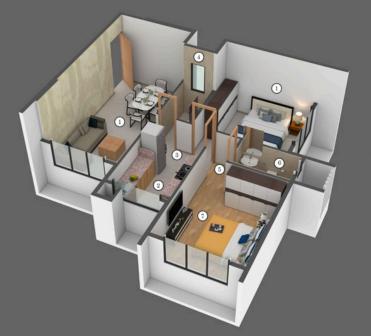

#### 2BHK 642 SQ.FT.

- 1 LIVING / DINING 10'0" X 20'0"
- KITCHEN 7'6" X 9'6
- 3 PASSAGE 7'10" X 2'1
- 4 C. TOILET 4'0" X 7'0"
- **5** BEDROOM 12'0" X 10'0"
- **6** LOBBY 2'11" X 4'4"
- 7 M.BEDROOM 10'6" X 13'0"