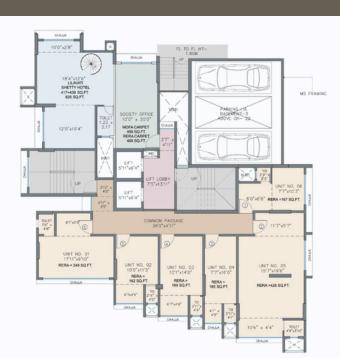

## SKY VIEW

A Project By
M/s K.Anand Infra



### **Registered Office**

K. Anand Construction Pvt. Ltd., Block No. 14/15 Ground Floor, Highway Commercial Centre, Behind HP Petrol Pump, Junction of IB Patel Road, W.E. Highway, Goregaon East, Mumbai - 400 063.

#### **Site Address**

J.p. Road, Opp. Navrang Cinema, Andheri West, Mumbai - 400 058.

Design Architect | **Archproindia** 

RCC Consultant | Paras Consultant

Legal advisor | M/s Pramod Kumar and Company





#### 2ND FLOOR PLAN





#### 9TH TO 14TH FLOOR PLAN









#### 3BHK 947 SQ.FT.

- 1 LIVING 10'3" X 17'6"
- 2 DINING 8'1" X 8'0"
- 3 KITCHEN 7'9" X 11'0"
- 4 PASSAGE 3'3" X 4'11"
- 5 BEDROOM 1 12'3" X 10'0"
- 6 TOILET 7'9" X 4'6"
- 7 LOBBY 4'4" X 3'3"
- 8 LOBBY 2'11" X 5'0"
- 9 BEDROOM 2 11'2" X 10'4"
- 10 TOILET 4'0" X 8'1"
- 1 LOBBY 2'11" X 5'5"
- ₩IW. 4'9" X 6'7"
- ♠ TOILET 4'9" X 7'5"
- M. BEDROOM 10'6" X 14'0"





#### 2BHK 642 SQ.FT.

- 1 LIVING / DINING 10'0" X 20'0"
- KITCHEN 7'6" X 9'6
- 3 PASSAGE 7'10" X 2'1
- 4 C. TOILET 4'0" X 7'0"
- **5** BEDROOM 12'0" X 10'0"
- **6** LOBBY 2'11" X 4'4"
- 7 M.BEDROOM 10'6" X 13'0"

FLAT NO.-01



#### 2BHK

#### 56 SQ.FT.

- 1 LIVING 10'0" X 18'0"
- 2 DINING 8'1" X 6'6"
- ★ KITCHEN 7'9" X 9'3"
- A PASSAGE 2'1" V A'A"
- 6 C.TOILET 4'0" X 7'1"
- 6 BEDROOM 1 10'0