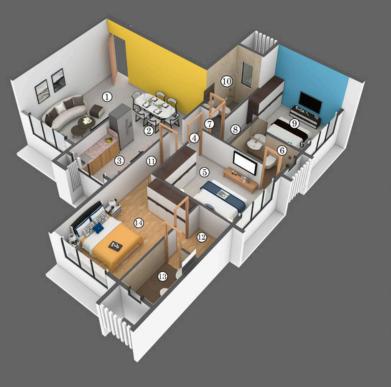

#### 3BHK 947 SQ.FT.

- 1 LIVING 10'3" X 17'6"
- 2 DINING 8'1" X 8'0"
- 3 KITCHEN 7'9" X 11'0"
- 4 PASSAGE 3'3" X 4'11"
- 5 BEDROOM 1 12'3" X 10'0"
- 6 TOILET 7'9" X 4'6"
- 7 LOBBY 4'4" X 3'3"
- 8 LOBBY 2'11" X 5'0"
- 9 BEDROOM 2 11'2" X 10'4"
- 10 TOILET 4'0" X 8'1"
- 1 LOBBY 2'11" X 5'5"
- ₩IW. 4'9" X 6'7"
- ♠ TOILET 4'9" X 7'5"
- M. BEDROOM 10'6" X 14'0"